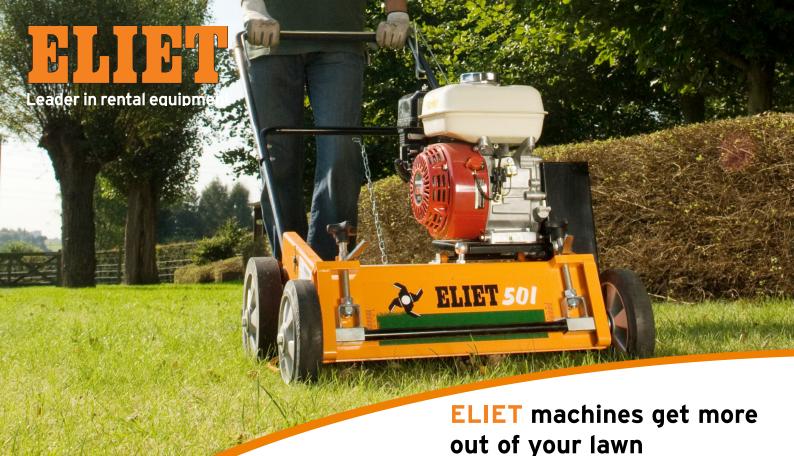

# Sustainable and reliable:

Everyone wants to avoid a break down when they rent out a machine. The Eliet scarifyers are built very sturdy and are almost indestructible. The welded thick steal chassis, the high quality wheels with light aluminum rims, the shockproof rubber mud flap, the epoxy varnish, the professional engines... are all proofs that the Eliet scarifyers are reliable and sustainable.

## **Return On Investment:**

Thanks to the low maintenance cost and the high return that results in satisfied customers, your rental company wins twice. The large demand for Eliet machines also guaranties a high selling value on the second hand market.