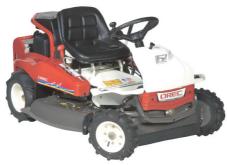

#### RM88 (Vanguard 480cc)

- ·Cutting width: 880mm
- ·Cutting height: 50-110mm
- •Speed : Forward 0-10km/h, Backward 0-4.5km/h
- •HST transmission enables to choose the various working speed.
- •Equipped with Differential gear & Differential lock.
- ·Equipped with sheet suspention system.
- ·Strong knife covers with special steel material.