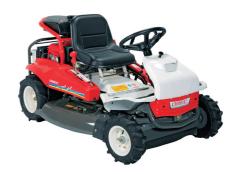

#### **RM830** (HONDA GXV390)

- •Cutting width: 820mm
- •Cutting height : 50-90mm
- •Speed : Forward 0-10km/h, Backward 0-4.5km/h
- •HST transmission enables to choose the various working speed.
- $\hbox{$^\bullet$Equipped with Differential gear \& Differential lock}.$
- · Equipped with sheet suspention system.
- ·Strong knife covers with special steel material.