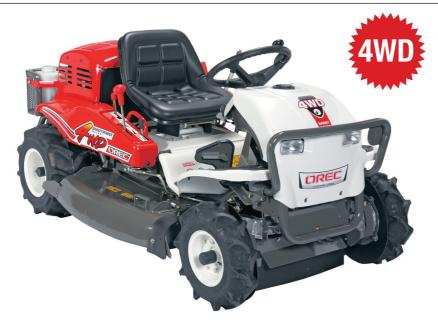

## RM980F (Vanguard 627cc)

- ·Cutting width: 975mm
- •Cutting height: 10-85mm
- ·Speed: Forward 0-10km/h, Backward 0-7.0km/h
- •HST transmission allows the operator to choose the various working speed.
- · Equipped with Differential gear & Differential lock.
- ·Equipped with sheet suspention system.
- Strong Blades are covered with special steel material.
- ·On demand hydraulic 4 Wheel driving system.