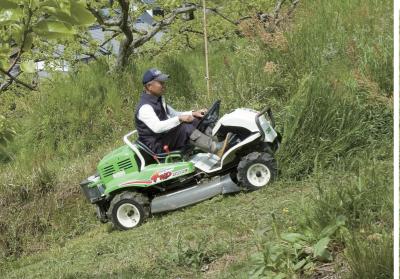

# **Rabbit Mower series**

Have you ever had fun brush mowing?

You can with our Rabbit Mower, which drives like a dune buggy Its low center of gravity makes it easy to work especially in places attachments and walk behinds can't reach.

## RM980F (Vanguard 627cc)

- ·Cutting width: 975mm
- •Cutting height: 10-85mm
- ·Speed: Forward 0-10km/h, Backward 0-7.0km/h
- •HST transmission allows the operator to choose the various working speed.
- · Equipped with Differential gear & Differential lock.
- ·Equipped with sheet suspention system.
- Strong Blades are covered with special steel material.
- ·On demand hydraulic 4 Wheel driving system.