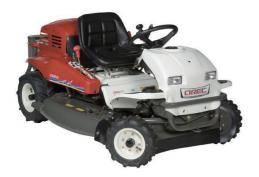

# RM97 (Vanguard 570cc)

- •Cutting width: 950mm
- ·Cutting height : 50-120mm
- •Speed : Forward 0-11km/h, Backward 0-5.0km/h
- •HST transmission enables to choose the various working speed.
- •Equipped with Differential gear & Differential lock.
- •Equipped with sheet suspention system.
- •Strong knife covers with special steel material.