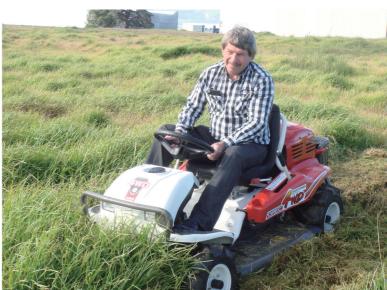

# RM97 (Vanguard 570cc)

- •Cutting width: 950mm
- ·Cutting height : 50-120mm
- •Speed : Forward 0-11km/h, Backward 0-5.0km/h
- •HST transmission enables to choose the various working speed.
- •Equipped with Differential gear & Differential lock.
- •Equipped with sheet suspention system.
- •Strong knife covers with special steel material.

#### RM88 (Vanguard 480cc)

- ·Cutting width: 880mm
- ·Cutting height: 50-110mm
- •Speed : Forward 0-10km/h, Backward 0-4.5km/h
- •HST transmission enables to choose the various working speed.
- •Equipped with Differential gear & Differential lock.
- ·Equipped with sheet suspention system.
- ·Strong knife covers with special steel material.

#### **RM830** (HONDA GXV390)

- •Cutting width: 820mm
- •Cutting height : 50-90mm
- •Speed : Forward 0-10km/h, Backward 0-4.5km/h
- •HST transmission enables to choose the various working speed.
- $\hbox{$^\bullet$Equipped with Differential gear \& Differential lock}.$
- · Equipped with sheet suspention system.
- ·Strong knife covers with special steel material.