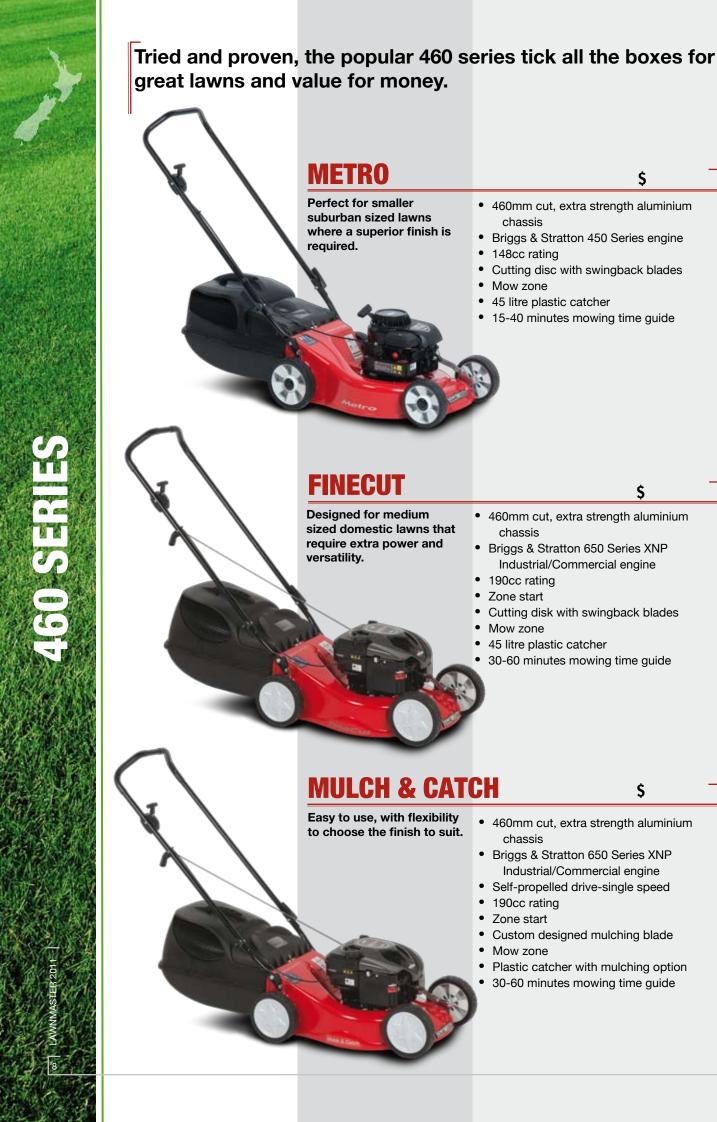

#### **Mow Zone** ¬

Cuts beyond the line of the wheels to achieve a tidy professional finish along fences, trees, paths, and driveways.

#### **Swing Back Blades**

Provides crank shaft protection and clean precision cutting.

#### Mulch Plug \* ¬

(Mulch and Catch models) The simple way to fertilse lawns.

#### Engine - Briggs & Stratton\* $\neg$

Briggs & Stratton engines on the 460mm cut lawnmowers are easy to start and provide a reliable performance across a variety of terrains.