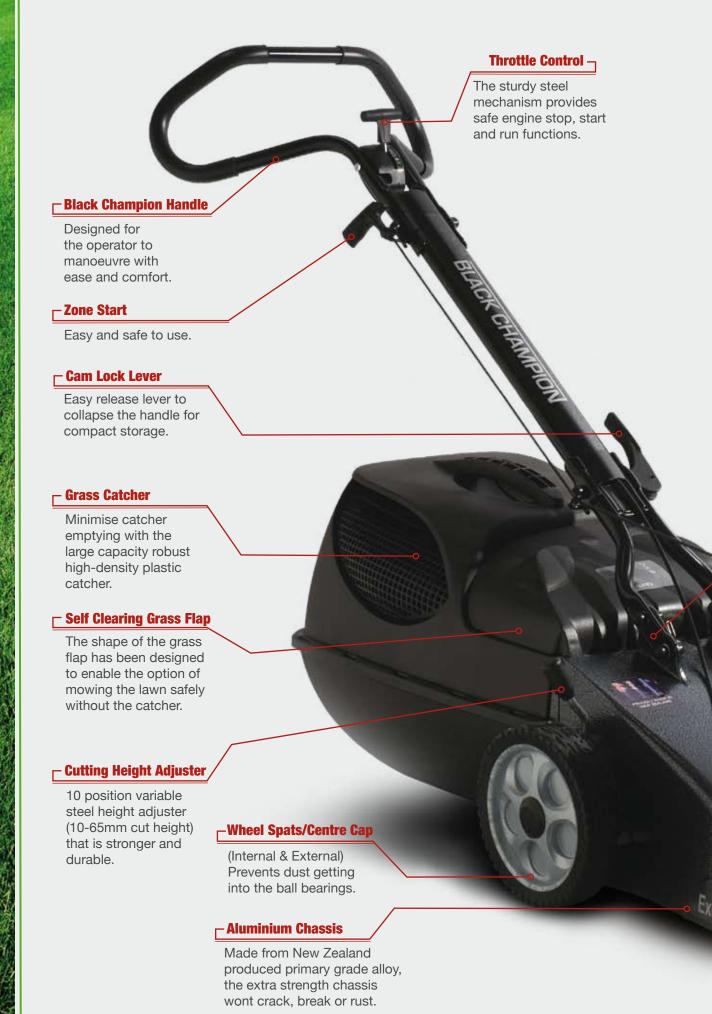

Extra strength alloy chassis won't crack, break, or rust

#### **Mow Zone** ¬

Cuts beyond the line of the wheels to achieve a tidy professional finish along fences, trees, paths, and driveways.

#### **Swing Back Blades**

Provides crank shaft protection and clean precision cutting.

#### Mulch Plug \* ¬

(Mulch and Catch models) The simple way to fertilse lawns.

#### **Hose Cleaning Access** $\neg$

For keeping the underside of the chassis clean.

#### **Height Adjustment**

For comfortable control, the height of the handle can be adjusted to suit individual requirements.

#### **Self-Drive Gearbox\***¬

No effort required for the self-propelled models.

With the modern and clutter free handle, the Black Champion range has the design and features that truly sets them as top of their class.