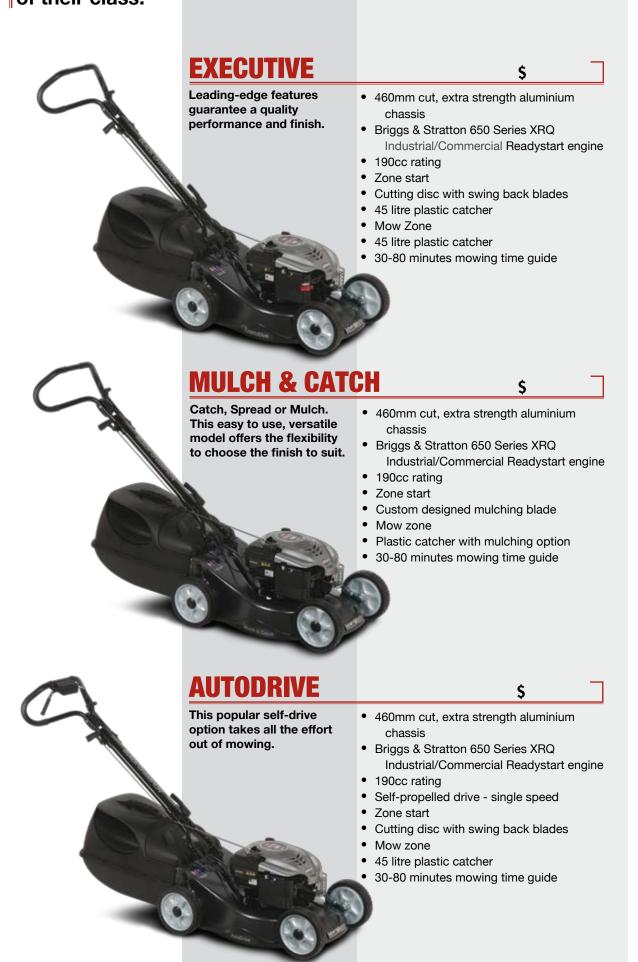

#### **Mow Zone** ¬

Cuts beyond the line of the wheels to achieve a tidy professional finish along fences, trees, paths, and driveways.

#### **Swing Back Blades**

Provides crank shaft protection and clean precision cutting.

#### Mulch Plug \* ¬

(Mulch and Catch models) The simple way to fertilse lawns.

#### **Hose Cleaning Access** $\neg$

For keeping the underside of the chassis clean.

#### **Height Adjustment**

For comfortable control, the height of the handle can be adjusted to suit individual requirements.

#### Engine - Briggs & Stratton\* $\neg$

Briggs & Stratton engines on the 460mm cut lawnmowers are easy to start and provide a reliable performance across a variety of terrains.

#### **Self-Drive Gearbox\***¬

No effort required for the self-propelled models.

With the modern and clutter free handle, the Black Champion range has the design and features that truly sets them as top of their class.