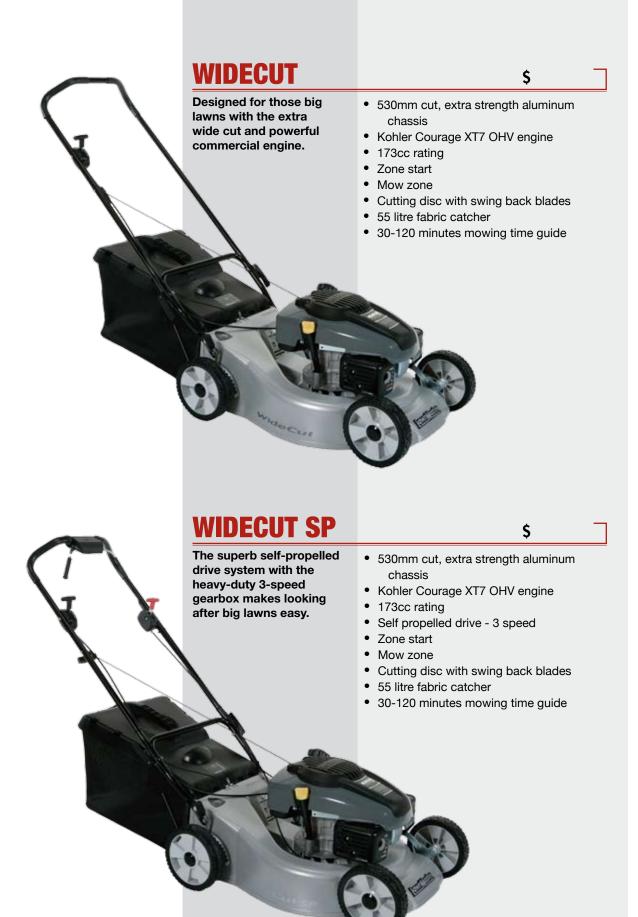

With a massive cut width and large fabric catcher that is lightweight and durable, the 530 series is a good choice for those with large lawns to cut.