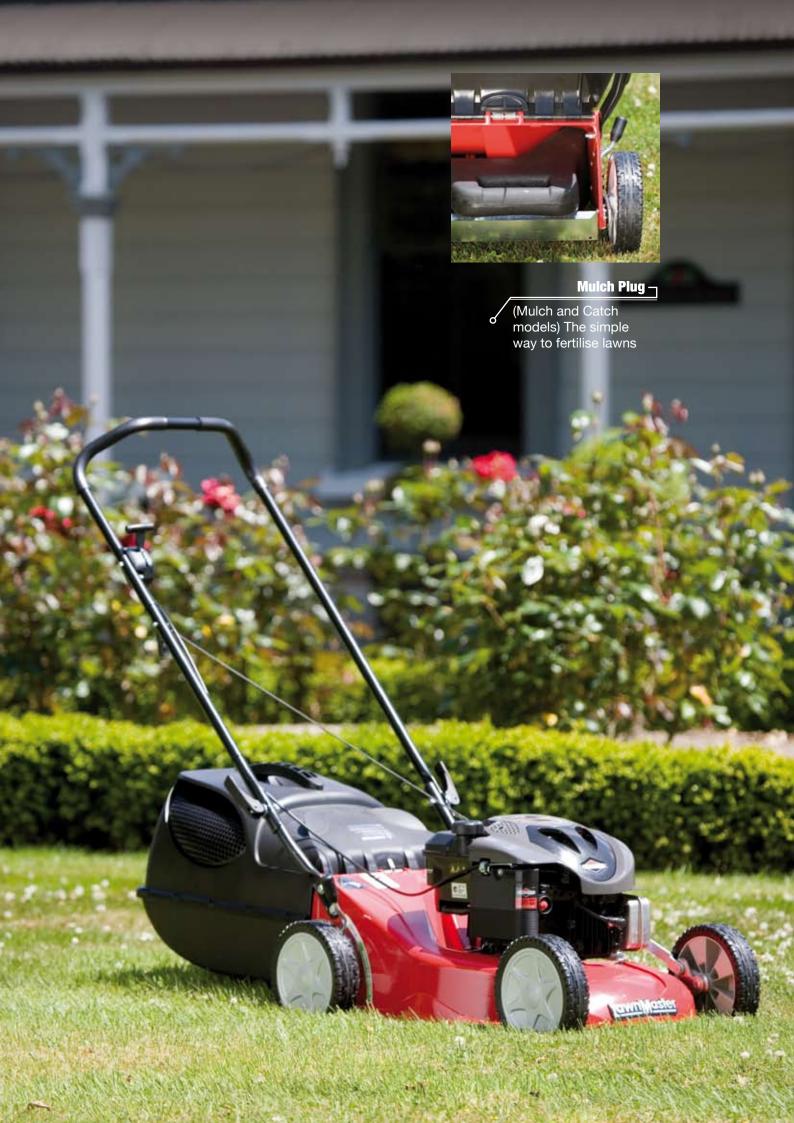

#### Mulch Plug \* ¬

(Mulch and Catch models) The simple way to fertilse lawns.