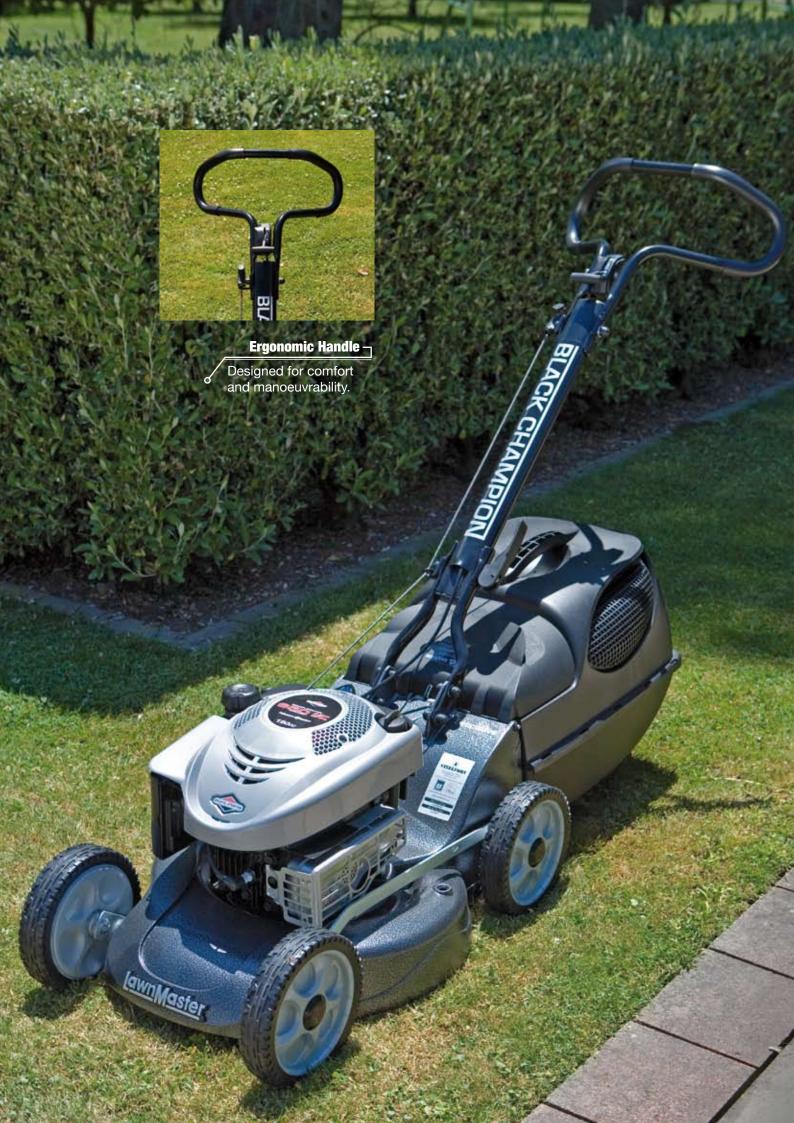

#### **Self-Drive Gearbox\***¬

No effort required for the self-propelled models.

With the modern and clutter free handle, the Black Champion range has the design and features that truly sets them as top of their class.