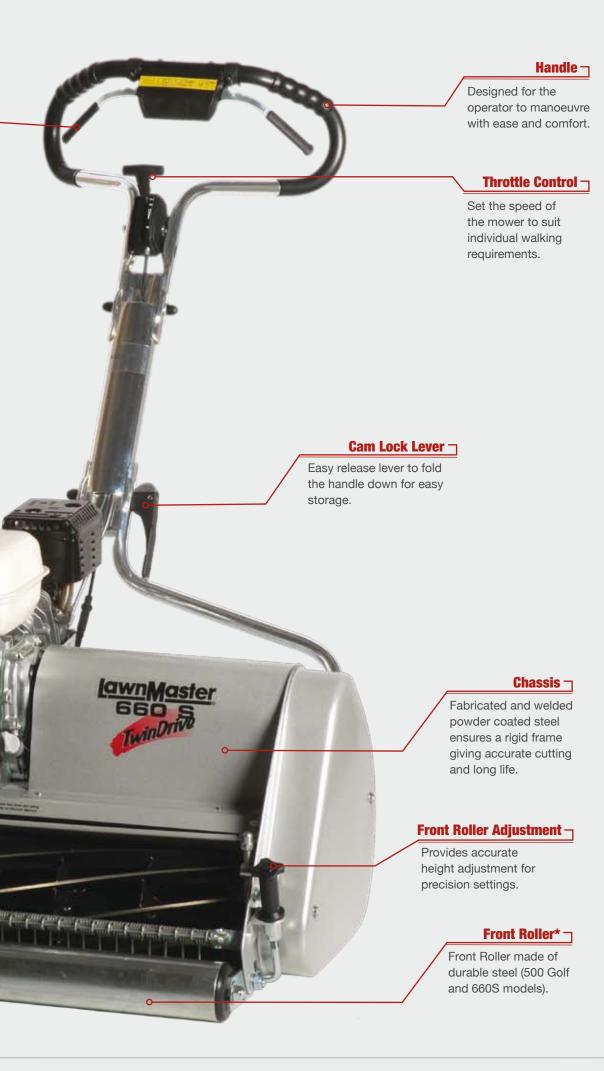

#### **Height Adjustment**

For comfortable control, the height of the handle can be adjusted to suit individual requirements.

#### **Self-Drive Gearbox\***¬

No effort required for the self-propelled models.

With the modern and clutter free handle, the Black Champion range has the design and features that truly sets them as top of their class.

#### **─ Unique Twin Drive**

LawnMaster's unique "Twin Drive" clutch system allows the operation of the cutting cylinder and the back roller independently. Either function can be used independently from each other.

#### - Split Rear Roller

Creates the classic striped finish.

#### **Engine**

The most suitable engines have been carefully selected.

\*Features change depending on model.

6 blade reelWooden front roller

• 55 litre galvanised steel catcher

LAWNMASTER 2011

- Honda 4HP GX120 OHV engine
- 118cc rating
- 2-30mm cut height
- 10 blade reel
- Turf rake
- Steel front roller
- · 40 litre high-density plastic catcher