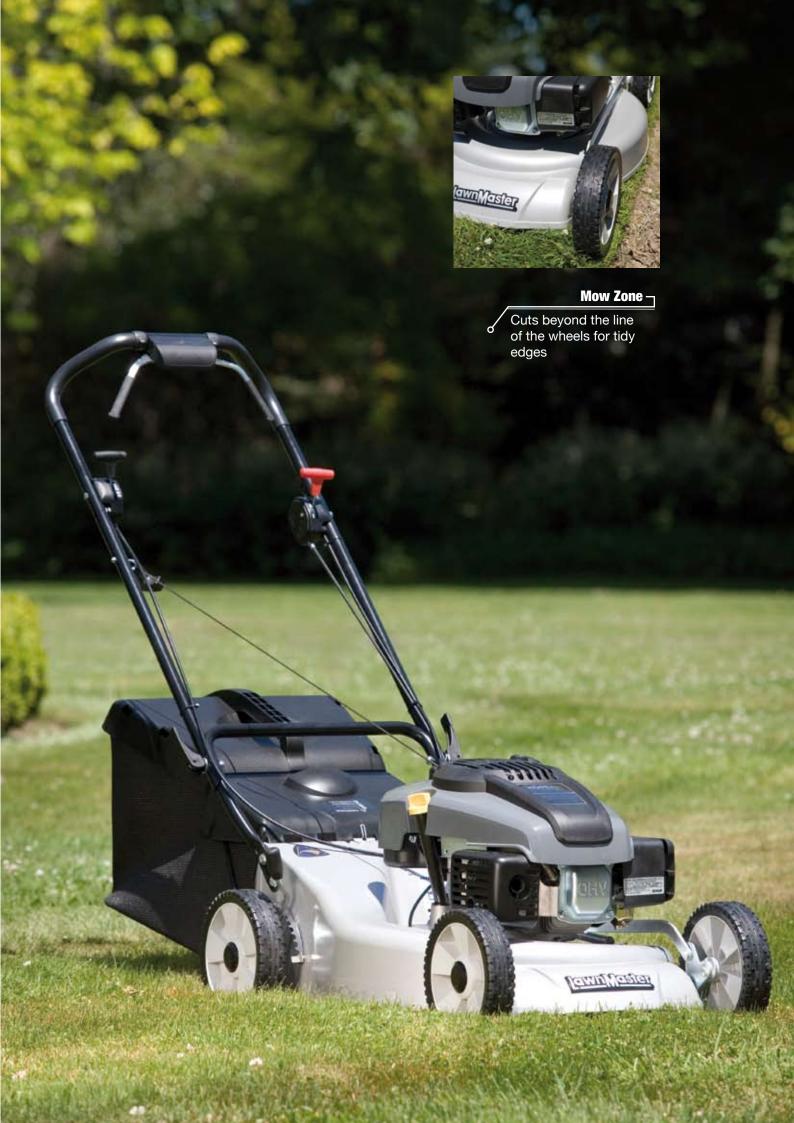

#### **Mow Zone** ¬

Cuts beyond the line of the wheels to achieve a tidy professional finish along fences, trees, paths, and driveways.