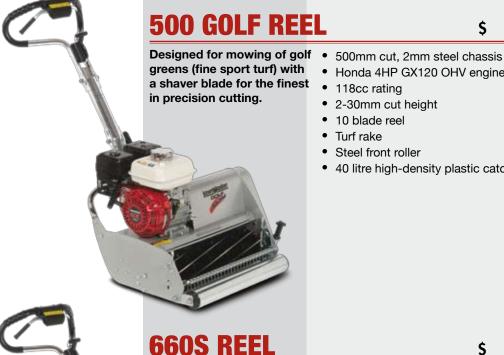

#### **Engine**

The most suitable engines have been carefully selected.

\*Features change depending on model.

6 blade reelWooden front roller

• 55 litre galvanised steel catcher

LAWNMASTER 2011

- Honda 4HP GX120 OHV engine
- 118cc rating
- 2-30mm cut height
- 10 blade reel
- Turf rake
- Steel front roller
- · 40 litre high-density plastic catcher