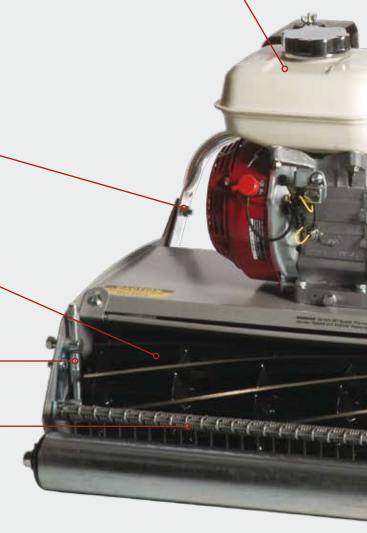

#### **Engine**

The most suitable engines have been carefully selected.

\*Features change depending on model.

6 blade reelWooden front roller

• 55 litre galvanised steel catcher

LAWNMASTER 2011

- Honda 4HP GX120 OHV engine
- 118cc rating
- 2-30mm cut height
- 10 blade reel
- Turf rake
- Steel front roller
- · 40 litre high-density plastic catcher

#### **┌ Cutting Cylinder**

Standard 6 blade cutting cylinder, or with commercial, the choice of 6 or 10 blade cylinders.

#### Cutting Cylinder Adjustment

Simple one action adjustment on both sides of the cutting cylinder.