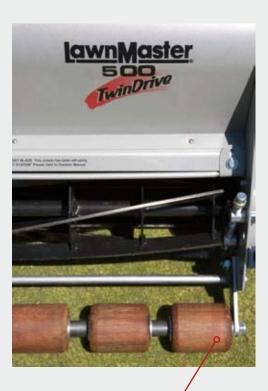

#### **─ Unique Twin Drive**

LawnMaster's unique "Twin Drive" clutch system allows the operation of the cutting cylinder and the back roller independently. Either function can be used independently from each other.

#### - Split Rear Roller

Creates the classic striped finish.

#### **⊢ Wooden Front Roller\***

(400, 500 and 660 models)