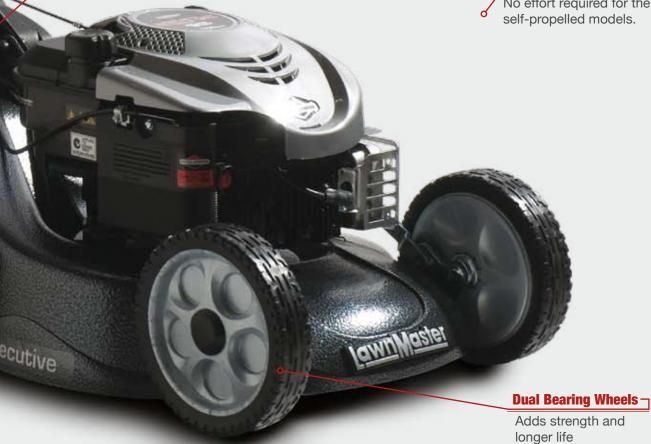

#### Engine - Briggs & Stratton\* $\neg$

Briggs & Stratton engines on the 460mm cut lawnmowers are easy to start and provide a reliable performance across a variety of terrains.

#### **Self-Drive Gearbox\***¬

No effort required for the self-propelled models.

With the modern and clutter free handle, the Black Champion range has the design and features that truly sets them as top of their class.