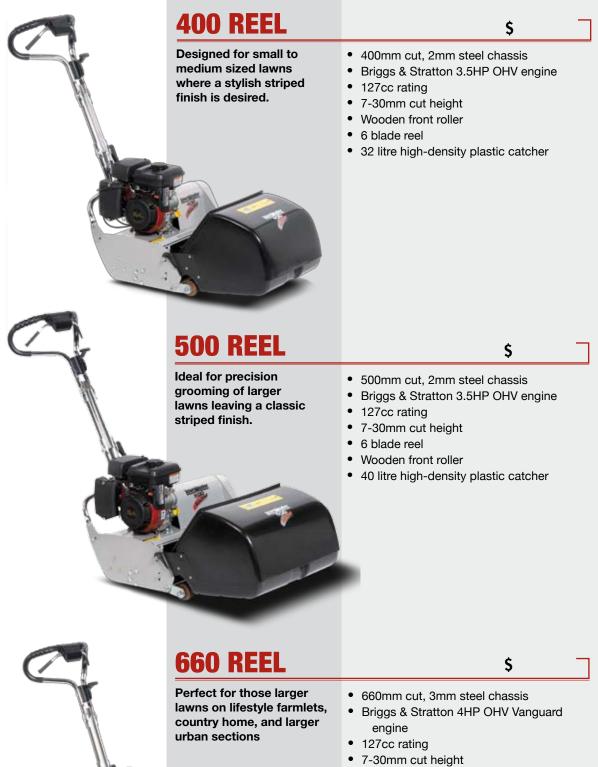

#### **⊢ Wooden Front Roller\***

(400, 500 and 660 models)

#### **⊢ Height Adjustable Handle**

Variable handle position to suit operators height.

#### **┌ Cutting Cylinder**

Standard 6 blade cutting cylinder, or with commercial, the choice of 6 or 10 blade cylinders.

#### Cutting Cylinder Adjustment

Simple one action adjustment on both sides of the cutting cylinder.

### **Base Cutting Blade**

Made of quality British Sheffield steel ensuring a razor cut finish.