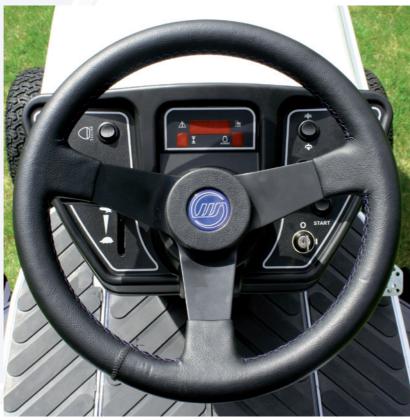

Drilled aluminium pedals, a hand stitched leather steering wheel and top of the range features make the Williams FW-4WD a very special purchase.

- Twin cylinder 11.93kW (16hp) engine
- 107cm/42" IBS cutter deck
- NEW Williams Formula One Team livery
- 4TRAC four wheel drive
- (ESA) Electronic Slope Alert, warning of unsafe slopes

- 'Dial-a-height' electric deck height adjustment
- Optional electric lift and emptying of the optional Powered Grass Collector
- NEW ergonomic controls and styling