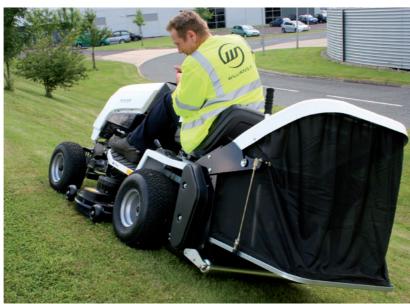

## THE ALL NEW WILLIAMS FORMULA ONE TEAM FW-4WD BY COUNTAX

Introducing an all new, higher specification Williams Formula One Team garden tractor.

With premium performance, superior cutting power and now, 4TRAC four wheel drive technology, the Williams FW-4WD applies the very latest Countax innovation with Williams Formula One Team styling.

Drilled aluminium pedals, a hand stitched leather steering wheel and top of the range features make the Williams FW-4WD a very special purchase.

- Twin cylinder 11.93kW (16hp) engine
- 107cm/42" IBS cutter deck
- NEW Williams Formula One Team livery
- 4TRAC four wheel drive
- (ESA) Electronic Slope Alert, warning of unsafe slopes

- 'Dial-a-height' electric deck height adjustment
- Optional electric lift and emptying of the optional Powered Grass Collector
- NEW ergonomic controls and styling