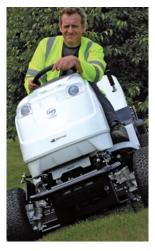

Drilled aluminium pedals, a hand stitched leather steering wheel and top of the range features make the Williams FW-4WD a very special purchase.

- Twin cylinder 11.93kW (16hp) engine
- 107cm/42" IBS cutter deck
- NEW Williams Formula One Team livery
- 4TRAC four wheel drive
- (ESA) Electronic Slope Alert, warning of unsafe slopes

- 'Dial-a-height' electric deck height adjustment
- Optional electric lift and emptying of the optional Powered Grass Collector
- NEW ergonomic controls and styling