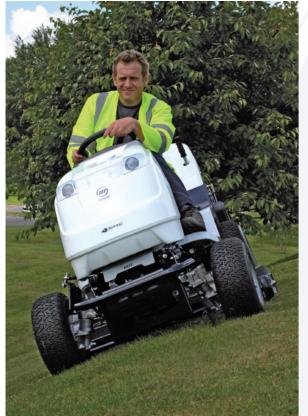

## THE ALL NEW WILLIAMS FORMULA ONE TEAM FW-4WD BY COUNTAX

Introducing an all new, higher specification Williams Formula One Team garden tractor.

With premium performance, superior cutting power and now, 4TRAC four wheel drive technology, the Williams FW-4WD applies the very latest Countax innovation with Williams Formula One Team styling.

Drilled aluminium pedals, a hand stitched leather steering wheel and top of the range features make the Williams FW-4WD a very special purchase.

- Twin cylinder 11.93kW (16hp) engine
- 107cm/42" IBS cutter deck
- NEW Williams Formula One Team livery
- 4TRAC four wheel drive
- (ESA) Electronic Slope Alert, warning of unsafe slopes