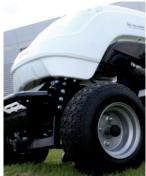

Drilled aluminium pedals, a hand stitched leather steering wheel and top of the range features make the Williams FW-4WD a very special purchase.

- Twin cylinder 11.93kW (16hp) engine
- 107cm/42" IBS cutter deck
- NEW Williams Formula One Team livery
- 4TRAC four wheel drive
- (ESA) Electronic Slope Alert, warning of unsafe slopes

- 'Dial-a-height' electric deck height adjustment
- Optional electric lift and emptying of the optional Powered Grass Collector
- NEW ergonomic controls and styling