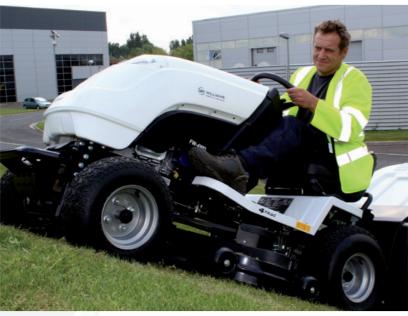

Drilled aluminium pedals, a hand stitched leather steering wheel and top of the range features make the Williams FW-4WD a very special purchase.

- Twin cylinder 11.93kW (16hp) engine
- 107cm/42" IBS cutter deck
- NEW Williams Formula One Team livery
- 4TRAC four wheel drive
- (ESA) Electronic Slope Alert, warning of unsafe slopes

- 'Dial-a-height' electric deck height adjustment
- Optional electric lift and emptying of the optional Powered Grass Collector
- NEW ergonomic controls and styling